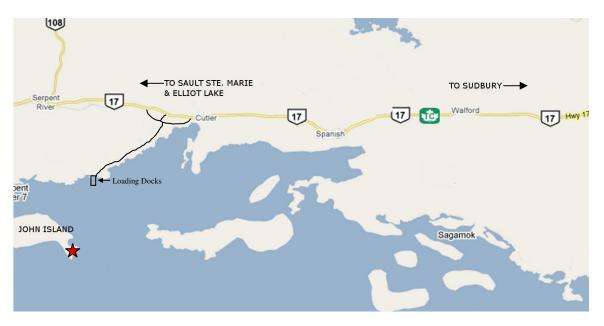

## YMCA JOHN ISLAND CAMP- DIRECTIONS

Coming From Sudbury:

Take HWY 17 WEST toward Sault Ste. Marie At the town of Cutler, turn left onto Weegwas Road At the STOP sign, turn left onto Village Rd. Go over the train tracks and take a right onto Walkhouse Bay Rd. Travel approximately 5 kms down Walkhouse Bay Rd. You will see us at the Docks!

Coming From Sault Ste. Marie

Take HWY 17 EAST toward Sudbury At the town of Cutler, turn right onto Weegwas Road At the STOP sign, turn left onto Village Rd. Go over the train tracks and take a right onto Walkhouse Bay Rd. Travel approximately 5 kms down Walkhouse Bay Rd. You will see us at the Docks!

<u>Coming From Elliot Lake</u> Take HWY 108 to Hwy 17 Follow directions from Sault Ste. Marie

<u>Coming From Parry Sound/Toronto/Southern Ontario</u> Take Hwy 400/69 North to Sudbury Follow directions from Sudbury